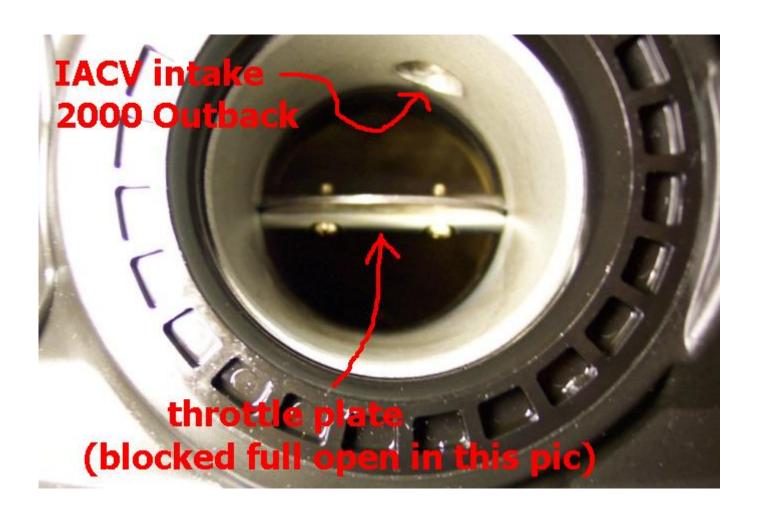

Idle Drops Low When Stopping



Idle Drops Low When Stopping

## Download

Apr 23, 2012 — This thing has been bugging me for quite some times now, that whenever I bring the car to a full stop and leave my foot on the brake, the RPM .... Dec 17, 2013 — This will only happen once per stop. I could pull in my driveway, come to a complete stop, let the idle drop to 200, then let it run for 20 minutes .... Mar 14, 2011 — Discovery II - When coming to a stop idle drops very low and sometimes truck stalls??? - Any ideas? Not getting codes and all vacuum lines .... Feb 20, 2014 — I noticed recently that when car is stopped and idling with gear in D and pressing the brake pedal, the RPM drops to 600 and engine starts to vibrate. I... ... engine at idle so alternator output is low. the battery has a low charge, ...

Feb 4, 2020